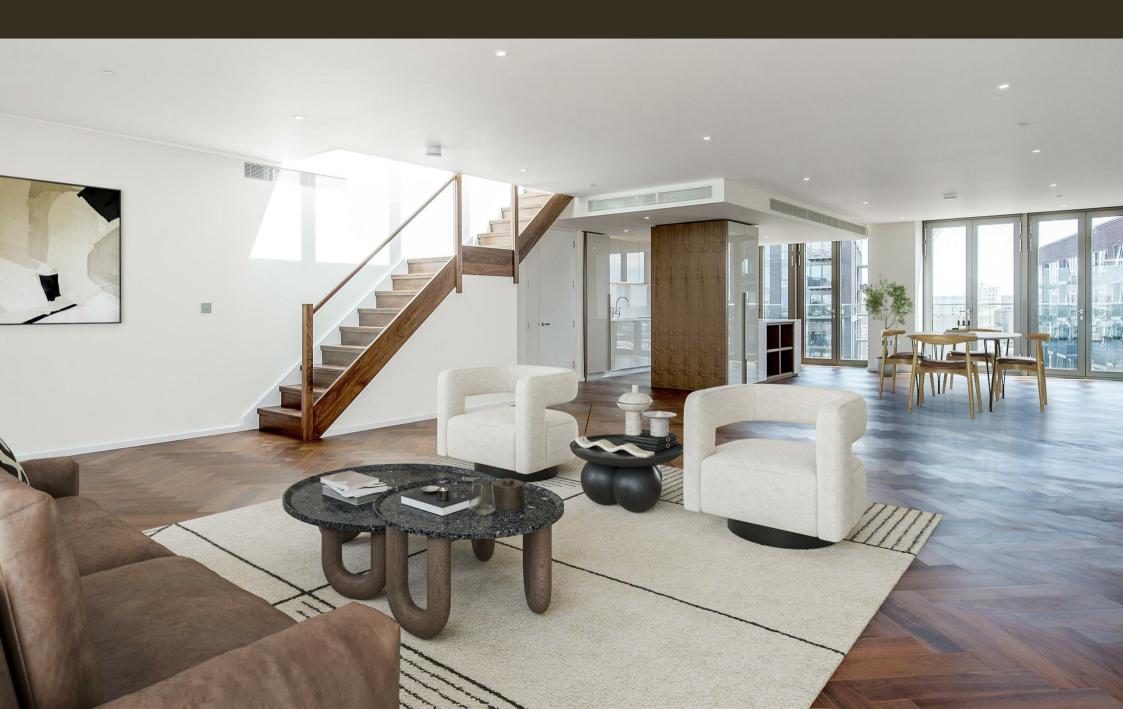

### Leasehold Asking Price

Welcome to this exquisite property located in the prestigious Capital Building in Embassy Gardens, Nine Elms, London SW11. This stunning flat boasts a spacious layout with 1 reception room, 3 bedrooms, and 3 bathrooms, offering a comfortable and luxurious living space.

Situated on the 11th floor, this large 3-bedroom flat spans approximately 2,289sq.ft, providing ample room for relaxation and entertainment. The highlight of this property is the private roof terrace, perfect for enjoying panoramic views of the River Thames, the city skyline and hosting gatherings with friends and family.