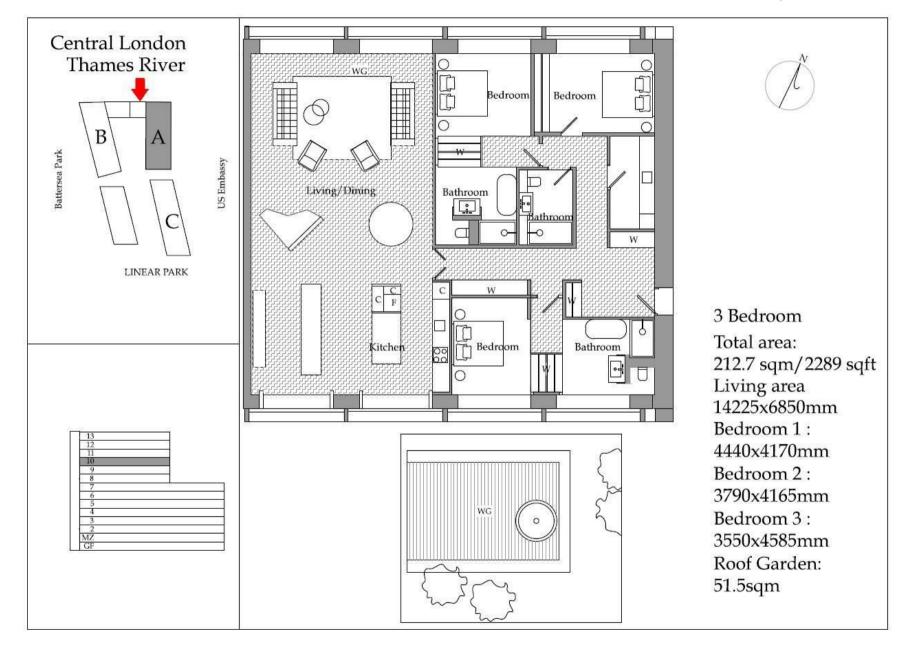

Situated on the 11th floor, this large 3-bedroom flat spans approximately 2,289sq.ft, providing ample room for relaxation and entertainment. The highlight of this property is the private roof terrace, perfect for enjoying panoramic views of the River Thames, the city skyline and hosting gatherings with friends and family.